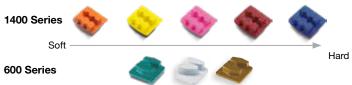

### Husqvarna Diamonds Available for Sale

| APPLICATION GUIDE—REMOVAL  |     |       |       | 1400 SERIES |       |       |      | 600 SERIES |      |
|----------------------------|-----|-------|-------|-------------|-------|-------|------|------------|------|
| Material                   | PCD | G1410 | G1420 | G1440       | G1470 | G1480 | G620 | G640       | G670 |
| Porous Ceramic Glues       | •   | _     | _     | _           | •     | •     | -    | _          | •    |
| Plastic-like Ceramic Glues | •   | _     | 0     | •           | —     | _     | 0    | •          | _    |
| Vinyl Glues*               | -   | 0     | •     | •           | 0     | 0     | •    | •          | 0    |
| Paint & Thin Epoxy (<2 mm) | -   | 0     | •     | •           | 0     | •     | •    | •          | 0    |
| Thick Epoxy (15 – 40 mm)   | •   | 0     | 0     | •           | 0     | _     | 0    | •          | 0    |

| APPLICATION GUIDE—GRINDING |     |       |       | 1400 SERIES |       |       |      | 600 SERIES |      |
|----------------------------|-----|-------|-------|-------------|-------|-------|------|------------|------|
| Material                   | PCD | G1410 | G1420 | G1440       | G1470 | G1480 | G620 | G640       | G670 |
| Rain-Damaged Concrete      | 0   | _     | _     | _           | •     | •     | -    | 0          | •    |
| Concrete, Soft             | 0   | _     | _     | _           | •     | •     | -    | •          | •    |
| Concrete, Medium Hard      | -   | _     | 0     | •           | _     | —     |      | •          | 0    |
| Concrete, Hard             | -   | •     | •     | 0           | 0     | _     | •    | 0          | _    |
| Semi-polished Concrete     | -   | •     | 0     | —           | _     | _     | 0    | _          | _    |

#### HARDNESS SCALE

●= Optimal ●= Good

O= Acceptable -= Not recommended

\*The advised tooling for this application depends on the type of concrete under the material being removed. Husqvarna recommends starting with a harder bond (G1470), and moving to a softer bond if productivity is not satisfactory.