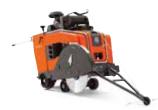

### **Concrete & Masonry Saws**

### **Pumps & Accessories**

|                                           |               | Blade    | Max   |        |         |         |          |
|-------------------------------------------|---------------|----------|-------|--------|---------|---------|----------|
| escription                                | Net HP        | Weight   | Cap.  | Depth  | Daily   | Weekly  | 4-Week   |
| sqvarna Soff-Cut 150                      | 4.3 HP        | 87 lb    | 6"    | 1.18"  | \$100   | \$300   | \$900    |
| isqvarna Soff-Cut 2000                    | 9 HP          | 317 lb   | 10"   | 1.5"   | \$215   | \$645   | \$1,935  |
| isqvarna Soff-Cut 2500                    | 11 HP         | 347 lb   | 10"   | 1.5"   | \$270   | \$645   | \$2,440  |
| isqvarna Soff-Cut 4000                    | 20 HP         | 420 lb   | 13.5" | 3"     | \$1,066 | \$3,200 | \$9,600  |
| isqvarna Soff-Cut 4200                    | 23 HP         | 488 lb   | 13.5" | 3"     | \$1,200 | \$3,600 | \$10,800 |
| 2 Saw                                     | 5 HP          | 21.2 lb  | 12"   | 4"     | \$60    | \$240   | \$690    |
| hl Hand-Held Gas Saw                      | 5 HP          | 21.6 lb  | 14"   | 5"     | \$65    | \$260   | \$760    |
| isqvarna Walksaw                          | 13 HP         | 424 lb   | 18"   | 7.5"   | \$60    | \$240   | \$720    |
| Isqvarna FS3500                           | 26 HP         | 325 lb   | 26"   | 10.5"  | \$100   | \$400   | \$1,200  |
| sqvarna Self-Propelled Walksaw            | 20 HP         | 325 lb   | 20"   | 7.625" | \$80    | \$320   | \$960    |
| sqvarna Self-Propelled Diesel Saw         | 61 HP         | 1,892 lb | 26"   | 10.5"  | \$165   | \$660   | \$1,980  |
| Isqvarna Electric Tile Saw                | 1.5 HP        | 109 lb   | 10"   | 2.75"  | \$55    | \$220   | \$660    |
| isqvarna Gas Masonry Saw                  | 5.5 HP        | 332 lb   | 14"   | 5"     | \$65    | \$260   | \$780    |
| sqvarna K760 Cut-n-Break Gas/Electric Sav | <b>v</b> 5 HP | 23.3 lb  | 9"    | 16"    | \$160   | \$640   | \$1,920  |
| 9" Cut-n-Break Blade (Set of 2)           | -             | _        | -     | -      | \$35    | \$140   | \$420    |
| sqvarna K3000 Wet Electric Handheld Saw   | -             | 17.4 lb  | 14"   | 5"     | \$65    | \$260   | \$780    |
| sqvarna Coring Machine w/Vacuum Pad       | -             | 51 lb    | 10"   | -      | \$70    | \$280   | \$755    |
| ¾" x 50' Water Hose                       | -             | -        | -     | -      | \$10    | \$40    | \$120    |
| 4 Gallon Water Tanks for Core Drill       | -             | _        | -     | -      | \$10    | \$40    | \$120    |
| S Hydraulic Concrete Chainsaw             | 11.5 HP       | 31 lb    | 20"   | 20"    | \$85    | \$340   | \$1,020  |
| 20" Diamond Chain - concrete or ductile   | -             | —        | —     | —      | \$125   | \$500   | \$1,500  |
| Multi-Flow Hydraulic Power Pack           | -             | —        | -     | -      | \$90    | \$360   | \$1,080  |
| Flow Valve Adaptor Kit                    | -             | —        | -     | -      | \$40    | \$120   | \$360    |
| 25' Hydraulic Hose Set                    | -             | —        | —     | —      | \$15    | \$60    | \$180    |
| sqvarna Gas Concrete Chainsaw             | 5.7 HP        | 29 lb    | 14"   | 14"    | \$75    | \$215   | \$645    |
| 14" Diamond Chain                         | —             | -        | —     | -      | \$100   | \$400   | \$1,200  |