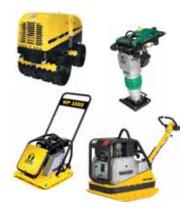

### **Light Compaction**

|                                                                                                    |                            |                                                           |                         | •                       | all it takes!                 |  |
|----------------------------------------------------------------------------------------------------|----------------------------|-----------------------------------------------------------|-------------------------|-------------------------|-------------------------------|--|
| Model                                                                                              | Weight                     | Description                                               | Daily                   | Weekly                  | 4-Week                        |  |
| Trench Rollers<br>Wacker RT 82-SC2                                                                 | 3,300 lb                   | 32" Padfoot, remote control                               | \$290                   | \$1,160                 | \$3,300                       |  |
| Rammers<br>Wacker BS 60-2i                                                                         | 145 lb                     | 11" x 13" Shoe                                            | \$85                    | \$340                   | \$1,020                       |  |
| <b>Plate Compactors</b><br>Wacker WP 1550AW<br>Wacker WP 1540A<br>Wacker WP 1550A                  | 190 lb<br>185 lb<br>190 lb | 19.5" Plate with water tank<br>15.5" Plate<br>19.5" Plate | \$70<br>\$65<br>\$70    | \$280<br>\$260<br>\$280 | \$840<br>\$780<br>\$840       |  |
| Reversible Vibroplates<br>Wacker BPU 3050A<br>Wacker DPU 5545 DPU 5045<br>Wacker DP6555HE DPU 6055 | 366 lb<br>886 lb<br>988 lb | 19.7" Plate<br>23.5" Plate<br>28" Plate                   | \$120<br>\$190<br>\$265 | \$480<br>\$760<br>\$795 | \$1,440<br>\$2,280<br>\$2,385 |  |