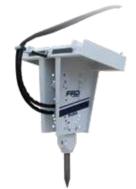

#### Description

FRD/Kent Hydraulic Breaker FX45 (500 ft lb) FRD/Kent Hydraulic Breaker KF6 (1,000 ft lb) Hydraulic Post Hole Auger Drive Auger bits sizes: 9", 12", 18", 24", 36"\* Auger extensions sizes: 14", 24" 18" Hi-Flow Hydraulic Cold Planer 24" Hi-Flow Hydraulic Cold Planer 40" Hi-Flow Hydraulic Cold Planer 24" Engine Driven Cold Planer, 50 HP 40" Engine Driven Cold Planer, 60 HP 72" Harley Box Rake 76" Preparator 73" Grapple Bucket 1/2 vd Hydraulic Concrete Bucket Pallet Fork 72" Pick-Up Broom\*\* 84" Angle Broom\*\*

10,000 lb

10,200 lb

8,800 lb

| Daily | Weekly  | 4-Week  |
|-------|---------|---------|
| \$150 | \$600   | \$1,800 |
| \$170 | \$680   | \$2,040 |
| \$110 | \$440   | \$1,320 |
| call  | call    | call    |
| \$6   | \$8     | \$54    |
| \$420 | \$1,260 | \$3,780 |
| \$420 | \$1,260 | \$3,780 |
| \$495 | \$1,485 | \$4,455 |
| \$600 | \$1,800 | \$5,400 |
| \$750 | \$2,200 | \$7,100 |
| \$185 | \$550   | \$1,650 |
| \$175 | \$525   | \$1,575 |
| \$150 | \$600   | \$1,800 |
| \$105 | \$395   | \$1,185 |
| \$60  | \$200   | \$600   |
| \$135 | \$540   | \$1,620 |
| \$150 | \$448   | \$1,344 |
| \$150 | \$450   | \$1,350 |
|       |         |         |