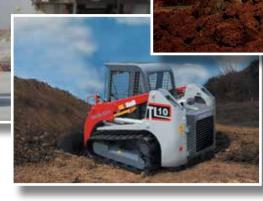

### **Compact Track Loaders**

SR = Radial Lift SV = Vertical Lift Smooth or Tooth Buckets available

#### Net HP **Operating Load** Takeuchi TL8 67 HP Takeuchi TL10 91 HP Takeuchi TL12 108 HP CASE TR270 70 HP CASE TR340 84 HP CASE TV380 84 HP CASE TR310 74 HP TR = Radial Lift

TV = Vertical Lift Smooth or Tooth Buckets available