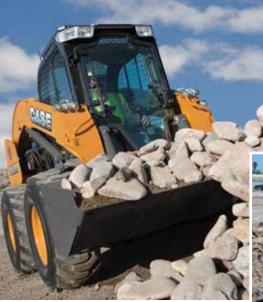

### **Skid Steer Loaders**

| Model      | Net HP | Operating Load | Weight   | Daily | Weekly  | 4-Week  |
|------------|--------|----------------|----------|-------|---------|---------|
| CASE 1825B | 27 HP  | 885 lb         | 3,100 lb | \$185 | \$555   | \$1,665 |
| CASE SR130 | 49 HP  | 1,300 lb       | 4,770 lb | \$195 | \$585   | \$1,755 |
| CASE SR160 | 60 HP  | 1,600 lb       | 5,210 lb | \$200 | \$600   | \$1,800 |
| CASE SR175 | 67 HP  | 1,750 lb       | 5,970 lb | \$210 | \$630   | \$1,890 |
| CASE SV185 | 60 HP  | 1,850 lb       | 6,270 lb | \$220 | \$660   | \$1,980 |
| CASE SR210 | 74 HP  | 2,100 lb       | 6,670 lb | \$230 | \$785   | \$2,205 |
| CASE SR240 | 74 HP  | 2,400 lb       | 7,064 lb | \$250 | \$800   | \$2,400 |
| CASE SR270 | 90 HP  | 2,700 lb       | 7,773 lb | \$325 | \$975   | \$2,925 |
| CASE SV280 | 74 HP  | 2,800 lb       | 7,765 lb | \$325 | \$975   | \$2,925 |
| CASE SV300 | 90 HP  | 3,000 lb       | 8,311 lb | \$385 | \$1,155 | \$3,465 |