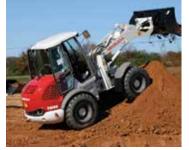

### **Wheel Loaders**

**Такеисні** 

CASE

| and a                                                                                                                                                                                                                                                                                                                                                                                                                                                                                                                                                                                                                                                                                                                                                                                                                                                         | 17 | T  | R. | - |
|---------------------------------------------------------------------------------------------------------------------------------------------------------------------------------------------------------------------------------------------------------------------------------------------------------------------------------------------------------------------------------------------------------------------------------------------------------------------------------------------------------------------------------------------------------------------------------------------------------------------------------------------------------------------------------------------------------------------------------------------------------------------------------------------------------------------------------------------------------------|----|----|----|---|
|                                                                                                                                                                                                                                                                                                                                                                                                                                                                                                                                                                                                                                                                                                                                                                                                                                                               | 20 |    |    |   |
| Ľ                                                                                                                                                                                                                                                                                                                                                                                                                                                                                                                                                                                                                                                                                                                                                                                                                                                             | 1  | -1 | E  | 2 |
| a de la compañía de la<br>Compañía de la compañía |    | 0  |    |   |

| Model         | Capacity             | Net HP  | Weight    | Daily   | Weekly    | 4-Week  |
|---------------|----------------------|---------|-----------|---------|-----------|---------|
| CASE 21F      | 1 yd <sup>3</sup>    | 55 HP   | 10,913 lb | \$275   | \$825     | \$2,475 |
| CASE 121F     | 1.4 yd <sup>3</sup>  | 60 HP   | 10,849 lb | \$300   | \$900     | \$2,700 |
| CASE 221F     | 1.5 yd <sup>3</sup>  | 70 HP   | 12,547 lb | \$325   | \$945     | \$2,835 |
| CASE 321F     | 1.7 yd <sup>3</sup>  | 70 HP   | 13,303 lb | \$355   | \$1,195   | \$3,775 |
| CASE 521F     | 2.6 yd <sup>3</sup>  | 131 HP  | 22,855 lb | \$320   | \$960     | \$2,880 |
| CASE 621F     | 2.7 yd <sup>3</sup>  | 162 HP  | 27,695 lb | \$405   | \$1,215   | \$3,645 |
| CASE 721F     | 3.5 yd <sup>3</sup>  | 179 HP  | 31,510 lb | \$475   | \$1,425   | \$4,275 |
| CASE 821F     | 4.4 yd <sup>3</sup>  | 205 HP  | 38,847 lb | \$650   | \$1,950   | \$5,850 |
| CASE 921F     | 4.7 yd <sup>3</sup>  | 225 HP  | 43,777 lb | \$875   | \$2,625   | \$7,875 |
| CASE 1021F    | 4.75 yd <sup>3</sup> | 296 HP  | 53,791 lb | \$965   | \$2,900   | \$8,700 |
| CASE 1121F    | 6.25 yd <sup>3</sup> | 320 HP  | 59,578 lb | \$1,065 | 5 \$3,200 | \$9,600 |
| Takeuchi TW40 | 0.66 yd <sup>3</sup> | 39.4 HP | 7,275 lb  | \$275   | \$825     | \$2,475 |
| Takeuchi TW65 | 1.05 yd <sup>3</sup> | 73 HP   | 11,354 lb | \$325   | \$945     | \$2,835 |
| Takeuchi TW80 | 1.3 yd <sup>3</sup>  | 73 HP   | 12,700 lb | \$355   | \$1,195   | \$3,775 |
|               |                      |         |           |         |           |         |