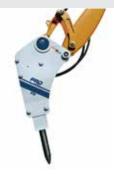

### **Excavator Attachments**

| Description                                           | Daily | Weekly  |
|-------------------------------------------------------|-------|---------|
| Extra Buckets CX75 – CX80 size 12", 18", 24", 36"     | call  | call    |
| Extra Buckets CX130 – CX210 size 24", 36", 42", 48"   | call  | call    |
| Extra Buckets CX350 size 30", 36", 42", 48", 54", 66" | call  | call    |
| Grapple for CX130, CX160, CX210                       | \$200 | \$600   |
| Plate Compactor for CX130, CX160, CX210               | \$210 | \$630   |
| FRD F12 – 2,000 ft lb Hammer (CX130)                  | \$405 | \$1,215 |
| FRD F175QT – 3.000 ft lb Hammer (CX160, CX210)        | \$425 | \$1.260 |

### **Excavators with Hammer**

Mini Excavators

|   | Description                           | Net HP  | Weight    | Daily   | Weekly  | 4-Week  |
|---|---------------------------------------|---------|-----------|---------|---------|---------|
|   | Mini Excavators                       |         |           |         |         |         |
|   | Takeuchi TB235 with 500 ft lb Hammer  | 28.8 HP | 7,650 lb  | \$470   | \$1,410 | \$4,230 |
|   | Takeuchi TB260 with 500 ft lb Hammer  | 47.6 HP | 12,180 lb | \$510   | \$1,530 | \$4,590 |
|   | CASE CX80C with 1,000 ft lb Hammer    | 54 HP   | 18,938 lb | \$645   | \$1,940 | \$5,820 |
| - | Standard Excavators                   |         |           |         |         |         |
| 1 | CASE CX130C/D with 2,000 ft lb Hammer | 95 HP   | 27,800 lb | \$815   | \$2,445 | \$7,335 |
| - | CASE CX160C/D with 3,000 ft lb Hammer | 120 HP  | 37,700 lb | \$895   | \$2,685 | \$8,055 |
| - | CASE CX210C/D with 3,000 ft lb Hammer | 160 HP  | 47,800 lb | \$1,000 | \$3,000 | \$9,000 |
|   |                                       |         |           |         |         |         |