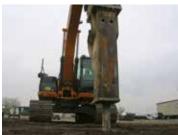

### **Excavator Attachments**

| Description                                           | Daily | Weekly  |
|-------------------------------------------------------|-------|---------|
| Extra Buckets CX75 – CX80 size 12", 18", 24", 36"     | call  | call    |
| Extra Buckets CX130 – CX210 size 24", 36", 42", 48"   | call  | call    |
| Extra Buckets CX350 size 30", 36", 42", 48", 54", 66" | call  | call    |
| Grapple for CX130, CX160, CX210                       | \$200 | \$600   |
| Plate Compactor for CX130, CX160, CX210               | \$210 | \$630   |
| FRD F12 – 2,000 ft lb Hammer (CX130)                  | \$405 | \$1,215 |
| FRD F175QT – 3.000 ft lb Hammer (CX160, CX210)        | \$425 | \$1.260 |

### **Excavators with Hammer**

Mini Excavators

|   | Description                           | Net HP  | Weight    | Daily   | Weekly  | 4-Week  |
|---|---------------------------------------|---------|-----------|---------|---------|---------|
|   | Mini Excavators                       |         |           |         |         |         |
|   | Takeuchi TB235 with 500 ft lb Hammer  | 28.8 HP | 7,650 lb  | \$470   | \$1,410 | \$4,230 |
|   | Takeuchi TB260 with 500 ft lb Hammer  | 47.6 HP | 12,180 lb | \$510   | \$1,530 | \$4,590 |
|   | CASE CX80C with 1,000 ft lb Hammer    | 54 HP   | 18,938 lb | \$645   | \$1,940 | \$5,820 |
| - | Standard Excavators                   |         |           |         |         |         |
| 1 | CASE CX130C/D with 2,000 ft lb Hammer | 95 HP   | 27,800 lb | \$815   | \$2,445 | \$7,335 |
| - | CASE CX160C/D with 3,000 ft lb Hammer | 120 HP  | 37,700 lb | \$895   | \$2,685 | \$8,055 |
| - | CASE CX210C/D with 3,000 ft lb Hammer | 160 HP  | 47,800 lb | \$1,000 | \$3,000 | \$9,000 |
|   |                                       |         |           |         |         |         |