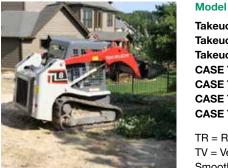

### **Compact Track Loaders**

SR = Radial Lift SV = Vertical Lift Smooth or Tooth Buckets available

#### Net HP **Operating Load** Takeuchi TL8 67 HP Takeuchi TL10 91 HP Takeuchi TL12 108 HP CASE TR270 70 HP CASE TR340 84 HP CASE TV380 84 HP CASE TR310 74 HP TR = Radial Lift

TV = Vertical Lift Smooth or Tooth Buckets available