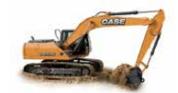

### **Excavators**

| Model                                                        | Net HF    | Weight     |         | Daily     | Weekly         | 4-Week  |                    |
|--------------------------------------------------------------|-----------|------------|---------|-----------|----------------|---------|--------------------|
| Standard Excavators                                          |           |            |         |           |                |         |                    |
| CASE CX130C/D                                                | 95 HP     |            | 27,800  | lb        | \$410          | \$1,230 | \$3,690            |
| CASE CX160C/D                                                | 120 HF    | 0          | 37,700  | lb        | \$475          | \$1,425 | \$4,275            |
| CASE CX210C/D                                                | 160 HF    | 0          | 47,800  | lb        | \$580          | \$1,740 | \$5,220            |
| CASE CX250C/D                                                | 177 HF    | 0          | 62,100  | lb        | \$700          | \$2,100 | \$6,300            |
| CASE CX300C/D                                                | 207 HF    | <b>b</b>   | 65,900  | lb        | \$900          | \$2,700 | \$7,900            |
| CASE CX350C/D                                                | 266 HF    | 0          | 80,000  | lb        | \$925          | \$2,750 | \$8,300            |
| CASE CX470C                                                  | 362 HF    | 0          | 105,300 | lb        | \$1,230        | \$3,705 | \$11,115           |
| Minimum Swing Excove                                         | toro      |            |         |           |                |         |                    |
| Minimum Swing Excava                                         |           |            | 00.000  | 11-       | ¢400           | ¢1 000  | ¢0.000             |
| CASE CX145C/D MSR<br>CASE CX235C/D MSR                       | 100 HF    |            | 33,290  | -         | \$430<br>\$755 | \$1,300 | \$3,900<br>\$6,800 |
| CASE CX235C/D MSR                                            | 160 HF    |            | 56,880  | di        | \$755          | \$2,265 | \$6,800            |
|                                                              |           |            |         |           |                |         |                    |
| Model                                                        | Dig Depth | Arm Length | Net HP  | Weight    | Daily          | Weekly  | 4-Week             |
| Long Reach Excavator<br>CASE CX250C/D LR<br>60' Ditching Bkt | 47' 9"    | 26' 3"     | 177 HP  | 62,100 lb | \$1,150        | \$3,500 | \$10,500           |