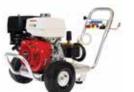

### **Pressure Washers**

| Description                        | Daily | Weekly | 4-Week |
|------------------------------------|-------|--------|--------|
| 2500 PSI Cold Water – Gas Operated | \$80  | \$320  | \$960  |