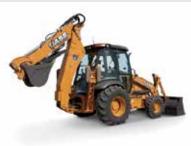

### **Loader Backhoes**

| Model                  | Dig Depth | Net HP | Weight    | Daily | Weekly  | 4-Week  |
|------------------------|-----------|--------|-----------|-------|---------|---------|
| CASE 580SN-4WD Ext-Hoe | e 18' 6"  | 92 HP  | 16,239 lb | \$315 | \$945   | \$2,835 |
| CASE 590SN-4WD Ext-Hoe | e 20'     | 108 HP | 20,458 lb | \$350 | \$1,050 | \$3,150 |