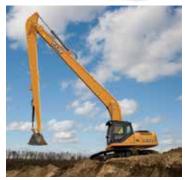

### **Excavators**

| Model                                                        | Net HF    | Weight     |         | Daily     | Weekly         | 4-Week  |                    |
|--------------------------------------------------------------|-----------|------------|---------|-----------|----------------|---------|--------------------|
| Standard Excavators                                          |           |            |         |           |                |         |                    |
| CASE CX130C/D                                                | 95 HP     |            | 27,800  | lb        | \$410          | \$1,230 | \$3,690            |
| CASE CX160C/D                                                | 120 HF    | 0          | 37,700  | lb        | \$475          | \$1,425 | \$4,275            |
| CASE CX210C/D                                                | 160 HF    | 0          | 47,800  | lb        | \$580          | \$1,740 | \$5,220            |
| CASE CX250C/D                                                | 177 HF    | 0          | 62,100  | lb        | \$700          | \$2,100 | \$6,300            |
| CASE CX300C/D                                                | 207 HF    | <b>b</b>   | 65,900  | lb        | \$900          | \$2,700 | \$7,900            |
| CASE CX350C/D                                                | 266 HF    | 0          | 80,000  | lb        | \$925          | \$2,750 | \$8,300            |
| CASE CX470C                                                  | 362 HF    | 0          | 105,300 | lb        | \$1,230        | \$3,705 | \$11,115           |
| Minimum Swing Excove                                         | toro      |            |         |           |                |         |                    |
| Minimum Swing Excava                                         |           |            | 00.000  | 11-       | ¢400           | ¢1 000  | ¢0.000             |
| CASE CX145C/D MSR<br>CASE CX235C/D MSR                       | 100 HF    |            | 33,290  | -         | \$430<br>\$755 | \$1,300 | \$3,900<br>\$6,800 |
| CASE CX235C/D MSR                                            | 160 HF    |            | 56,880  | di        | \$755          | \$2,265 | \$6,800            |
|                                                              |           |            |         |           |                |         |                    |
| Model                                                        | Dig Depth | Arm Length | Net HP  | Weight    | Daily          | Weekly  | 4-Week             |
| Long Reach Excavator<br>CASE CX250C/D LR<br>60' Ditching Bkt | 47' 9"    | 26' 3"     | 177 HP  | 62,100 lb | \$1,150        | \$3,500 | \$10,500           |