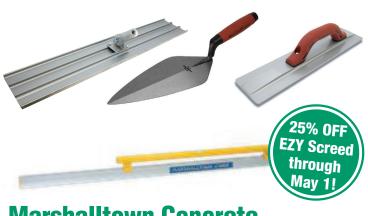

# Wacker Neuson Plate Compactors

Tapered bottom and edges for high speed and excellent maneuverability

18" concrete blade #542751672

26" overlay blade #542751069