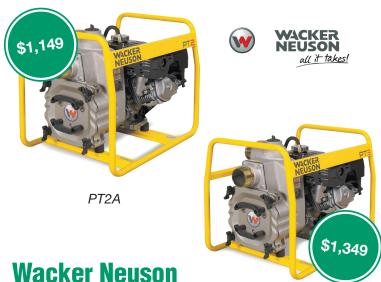

**Marshalltown Concrete Finishing Tools** 

#### We've got the tools for your job

Complete any construction or repair project easily with Marshalltown's full lineup of finishing trowels, bull floats, hand floats, darbies, bump cutters, hand edgers, screeds, and more.

Discount off Marshalltown list price