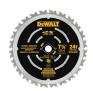

#### Special Offer! Buy the kit and receive a FREE saw and blade!

- FLEXVOLT 60V MAX 7½" Cordless Worm Drive style saw—DCS577B
- 71/4" 24T 2X Demo CSB blade DWA31724D