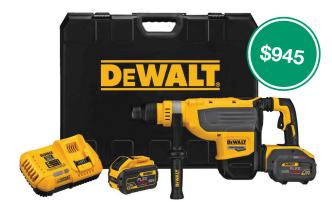

# **DeWalt 60V MAX SDS Rotary Hammer Kit**

#### The most powerful rotary hammer on the market

Pulverize the toughest materials with an industry leading 13.3 joules of impact energy and constant speed electronics, which allow you to maintain consistent hammer speed in the hardest concrete.

#### Special Offer! Buy the kit and receive a FREE saw and blade!

- FLEXVOLT 60V MAX 7½" Cordless Worm Drive style saw—DCS577B
- 71/4" 24T 2X Demo CSB blade DWA31724D