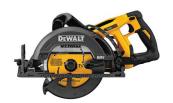

## DeWalt 9" Flexvolt 60v MAX Cut Off Saw Kit

#### Finish more jobs in less time

Quickly cut through or score concrete, steel, and rebar with a 3.25" cut depth and a brushless motor that achieves 6,500 RPM.

Includes 2 batteries and charger!

Buy 1, Get a FREE 60V MAX Brushless Recip Saw—a \$250 Value!

#### Special Offer! Buy the kit and receive a FREE saw and blade!

- FLEXVOLT 60V MAX 7½" Cordless Worm Drive style saw—DCS577B
- 71/4" 24T 2X Demo CSB blade DWA31724D