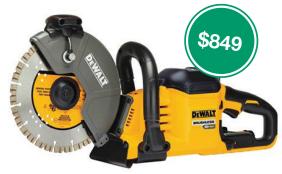

## DeWalt 9" Flexvolt 60v MAX Cut Off Saw Kit

#### Finish more jobs in less time

Quickly cut through or score concrete, steel, and rebar with a 3.25" cut depth and a brushless motor that achieves 6,500 RPM.

Includes 2 batteries and charger!

Buy 1, Get a FREE 60V MAX Brushless Recip Saw—a \$250 Value!