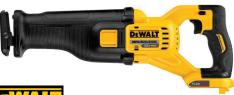

#### Finish more jobs in less time

Quickly cut through or score concrete, steel, and rebar with a 3.25" cut depth and a brushless motor that achieves 6,500 RPM.

Includes 2 batteries and charger!

Buy 1, Get a FREE 60V MAX Brushless Recip Saw—a \$250 Value!