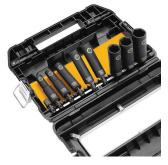

### Purchase a hammer kit and receive \$250 in free goods, including:

- Tool Connect System 20V MAX XR Brushless ½" Mid-Range Impact Wrench—DCF896B
- Table 1 Compliant Dust Box—DWH302DH
- 10 pc ½" Impact Ready Socket Set—DW22812