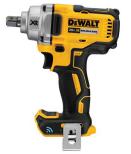

# DeWalt 20V MAX XR Brushless L-Shape Rotary Hammer with Dust Extractor

#### Complete jobs cleanly and quickly

Bust through hard materials with ease thanks to 2.1 joules of impact energy and a powerful dust extraction system that provides increased suction.

### Purchase a hammer kit and receive \$250 in free goods, including:

- Tool Connect System 20V MAX XR Brushless ½" Mid-Range Impact Wrench—DCF896B
- Table 1 Compliant Dust Box—DWH302DH
- 10 pc ½" Impact Ready Socket Set—DW22812